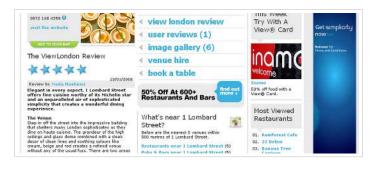

## **Additional Features For Your Listing**

Examples of a London venue benefiting from additional services and coverage.

|                                                                                                                                                                                                                                                                                                | < liser reviews (1)                                                                                                                                | now>>                                                         |  |
|------------------------------------------------------------------------------------------------------------------------------------------------------------------------------------------------------------------------------------------------------------------------------------------------|----------------------------------------------------------------------------------------------------------------------------------------------------|---------------------------------------------------------------|--|
| Approvement was a sophisticated restaurant that<br>1 Jordbard Street is a sophisticated restaurant that<br>including tricasses of notive lobster, fillet of veol<br>and chapolite and passion fruit meacroon. A<br>extensive list of verid wines is also available to<br>complement your meal. | < image gallery (6)                                                                                                                                | Aslawer for<br>Torons and Condition                           |  |
|                                                                                                                                                                                                                                                                                                | < venue hire                                                                                                                                       |                                                               |  |
|                                                                                                                                                                                                                                                                                                | < book a table                                                                                                                                     | welcome                                                       |  |
| Menu Download                                                                                                                                                                                                                                                                                  | 50% Off At 600+                                                                                                                                    | 50% off food with a<br>View® Card.                            |  |
| Download the lunch menu.                                                                                                                                                                                                                                                                       | Restaurants And Bars                                                                                                                               |                                                               |  |
| Information                                                                                                                                                                                                                                                                                    | What's near 1 Lombard Street?                                                                                                                      | Most Viewed<br>Restaurants                                    |  |
| Venue Type Restaurant<br>Opening Mon-Fri 12:00-14:30 & 18:00-22:00                                                                                                                                                                                                                             | Below are the nearest 5 vanues within<br>500 metres of 1 Lombard Street.                                                                           | 01. Rainforest Cafe                                           |  |
| Hours Sat-Sun Closed                                                                                                                                                                                                                                                                           | Restaurants near 1 Lombard Street (5)<br>Pubs & Bars near 1 Lombard Street (5)                                                                     | 02. 22 Below<br>03. Banana Tree                               |  |
| Tube/Rail • Bank<br>• Connon Street<br>• Monsion House<br>• St. Pauls                                                                                                                                                                                                                          | Clubs to bars near 1 Combard Street (3)<br>Clubs near 1 Lombard Street (3)<br>Choman tear 1 Lombard Street (3)<br>Hotels near 1 Lombard Street (1) | Easteen<br>04. Eircus<br>05. St Johns House<br>and the Secret |  |