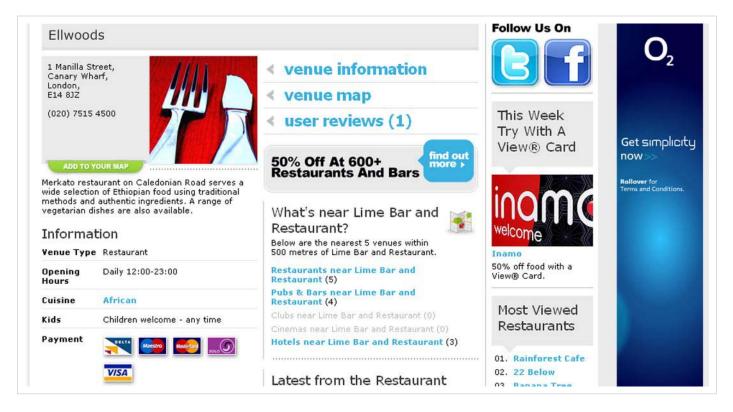

## **A Listing Without Additional Features**

An example of a London venue not taking advantage of the extra coverage opportunities.

- A basic listing, whilst offering some useful information, doesn't capitilise on the huge View user base that could be accessing it.
- The user experience is limited and could lead to this venue missing out on a wealth of valuable custom.